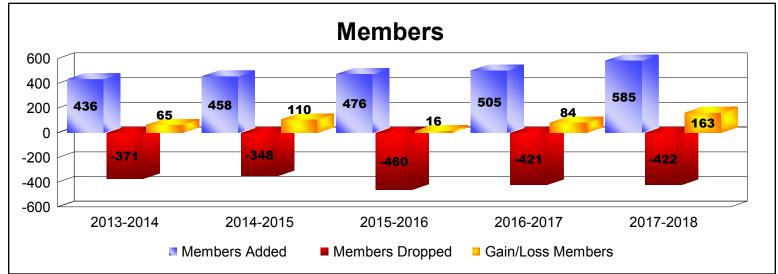

District 306 A2

As of June 2018 Cumulative

| Year      | New<br>Clubs | Dropped<br>Clubs | Gain/<br>Loss<br>Clubs | New<br>Members | Charter<br>Members | Reinstate<br>Members | Transfer<br>Members | Total<br>Member<br>Added | Total<br>Members<br>Dropped | Gain/<br>Loss<br>Members |
|-----------|--------------|------------------|------------------------|----------------|--------------------|----------------------|---------------------|--------------------------|-----------------------------|--------------------------|
| 2013-2014 | 5            | -4               | 1                      | 283            | 120                | 21                   | 12                  | 436                      | -371                        | 65                       |
| 2014-2015 | 6            | -3               | 3                      | 212            | 175                | 60                   | 11                  | 458                      | -348                        | 110                      |
| 2015-2016 | 2            | -2               | 0                      | 327            | 84                 | 48                   | 17                  | 476                      | -460                        | 16                       |
| 2016-2017 | 5            | -3               | 2                      | 298            | 147                | 51                   | 9                   | 505                      | -421                        | 84                       |
| 2017-2018 | 6            | -2               | 4                      | 400            | 156                | 21                   | 8                   | 585                      | -422                        | 163                      |
| Average   | 5            | -3               | 2                      | 304            | 136                | 40                   | 11                  | 492                      | -404                        | 88                       |