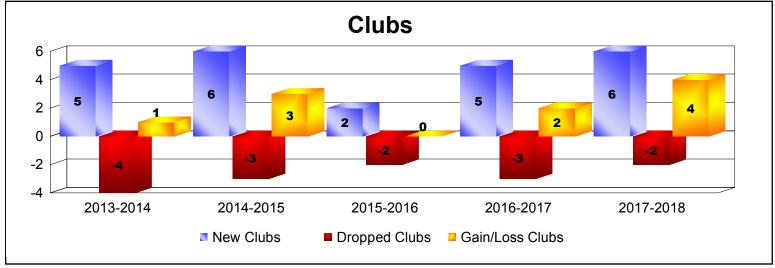

District 306 A2

As of June 2018 Cumulative

| Year      | New<br>Clubs | Dropped<br>Clubs | Gain/<br>Loss<br>Clubs | New<br>Members | Charter<br>Members | Reinstate<br>Members | Transfer<br>Members | Total<br>Member<br>Added | Total<br>Members<br>Dropped | Gain/<br>Loss<br>Members |
|-----------|--------------|------------------|------------------------|----------------|--------------------|----------------------|---------------------|--------------------------|-----------------------------|--------------------------|
| 2013-2014 | 5            | -4               | 1                      | 283            | 120                | 21                   | 12                  | 436                      | -371                        | 65                       |
| 2014-2015 | 6            | -3               | 3                      | 212            | 175                | 60                   | 11                  | 458                      | -348                        | 110                      |
| 2015-2016 | 2            | -2               | 0                      | 327            | 84                 | 48                   | 17                  | 476                      | -460                        | 16                       |
| 2016-2017 | 5            | -3               | 2                      | 298            | 147                | 51                   | 9                   | 505                      | -421                        | 84                       |
| 2017-2018 | 6            | -2               | 4                      | 400            | 156                | 21                   | 8                   | 585                      | -422                        | 163                      |
| Average   | 5            | -3               | 2                      | 304            | 136                | 40                   | 11                  | 492                      | -404                        | 88                       |